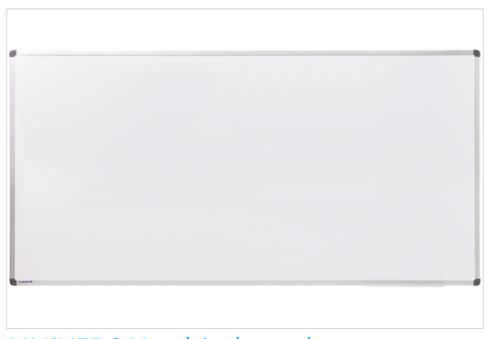

## **UNIVERSAL** whiteboard

#### 90x180cm

- Robust whiteboard for frequent use
- Suitable for writing on with dry erase whiteboard markers
- Magnetic lacquered steel board surface
- Aluminium frame with dark grey plastic corner caps
- Can be mounted horizontally or vertically
- Marker tray (30 cm), mounting set and mounting instructions included

# Lega**master**

- Smooth writing and dry erase performance
- Magnetic surface: Easy to attach notes, sketches and photos
- Easy wall mounting: flexible mounting & hidden screw fixing
- 10 year guarantee on the perfect writability and wipeability of the board surface when used in combination with Legamaster accessories
- This product is made of material from well-managed, FSC® -certified forests and other controlled sources (FSC C158462)